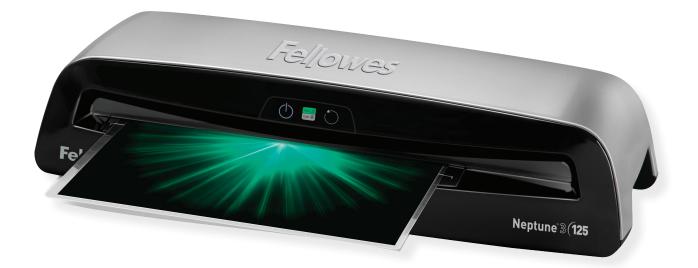

## Neptune™ 3 (125

## Office Laminator

## **Specifications**

| Model Number                    | Neptune <sup>™</sup> 3 (125 |
|---------------------------------|-----------------------------|
| Item Number                     | 5721401                     |
| Application                     | Office                      |
| Entry Width - in                | 12.5"                       |
| Number of Rollers               | 4                           |
| Heat Up Time                    | 1 minute                    |
| Mil Capacity                    | Up to 7mil                  |
| Cold Lamination                 | Yes                         |
| Laminating Speed (inches p/min) | Up to 24"                   |
| Auto Shut Off                   | Yes                         |
| Jam Release / Reverse           | Reverse                     |
| Dimensions                      | 4.62" × 20" × 5.5"          |
| Warranty                        | 2 years                     |
|                                 |                             |

AutoSense System Detects pouch thickness and instantly self-adjusts to the optimal laminating setting.

InstaHeat Warms up in 1 minute.

Advanced Pouch Tracking System<sup>™</sup> Detects and reverses pouch in case of jam.